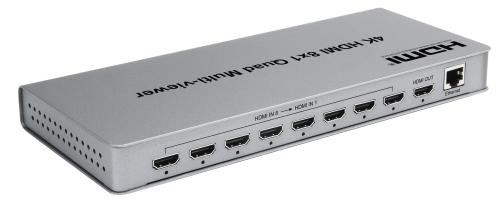

#### Introduction:

4K HDMI 8x1 Multi-viewer is a high performance with eight HD screen segmentation and seamless switching output switch. It can display 8 HD digital video signal on the same screen, and has a variety of video segmentation, seamless switching 8 HD input signal synchronously. The control methods of the switch is flexible, it can be switched via button and IR control. It's a very practical and stable switch and easy to install, can be used in the major projects, meeting halls and other places.

#### Features:

Support 8 HDMI inputs, one HDMI output; Support 8 HDMI signal screen segmentation; Support 8 HDMI signal seamless switching; Support 4 ways to switch audio and video (remote, button, RS232, and Ethernet port IP: 192.168.1.168; The input resolution support 1080P,720P,1080i,1024x768,1360x768 etc; The output resolution support 1080P@60Hz, 3840x2160@30Hz/60Hz; Support audio and video superposition; More clearer subtitles; Power: DC12V/2A; Net weight: 792 g; Size(Length\*Width\*Height): 252mm \* 105mm \*25mm;