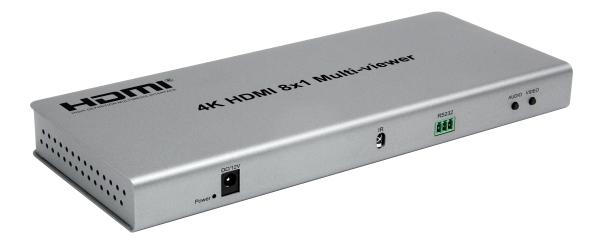

#### Introduction:

4K HDMI 8x1 Multi-viewer is a high performance with eight HD screen segmentation and seamless switching output switch. It can display 8 HD digital video signal on the same screen, and has a variety of video segmentation, seamless switching 8 HD input signal synchronously. The control methods of the switch is flexible, it can be switched via button and IR control. It's a very practical and stable switch and easy to install, can be used in the major projects, meeting halls and other places.

#### Features:

Support 8 HDMI inputs, one HDMI output; Support 8 HDMI signal screen segmentation; Support 8 HDMI signal seamless switching; Support 4 ways to switch audio and video (remote, button, RS232, and Ethernet port IP: 192.168.1.168; The input resolution support 1080P,720P,1080i,1024x768,1360x768 etc; The output resolution support 1080P@60Hz, 3840x2160@30Hz/60Hz; Support audio and video superposition; More clearer subtitles; Power: DC12V/2A; Net weight: 792 g; Size(Length\*Width\*Height): 252mm \* 105mm \*25mm;