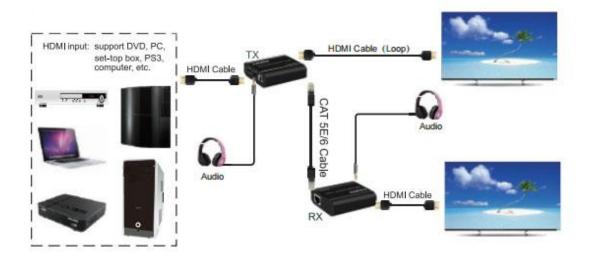

#### **Connecting and operating**

- 1.Connect one HDMI cable between source device and TX Extender, the max cable distance is 10 meters;
- 2.Connect one HDMI cable between display device and RX Extender, the max cable distance is 15 meters;
- 3.Connect single cat-5e or cat-6(recommended) cables instead of HDMI cables between

TX and RX Extender, the max cable distance is 60 meters;

- 4. Connect 5V power supply to the TX and RX;
- 5.EDID button: The button can support the switch of EDID between 720P and 1080P. (1080P is the default EDID when the power is on).

#### **Application diagrams**

HDMI extender is used in audio-visual conference, command and control center, ticketing platform, home theater, multi-media teaching, conference system and so on.

Audio-visual conference

Command and control center

Home theater