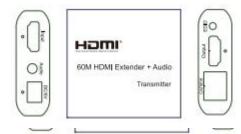

# Physical interface diagram

| Port    | Function description                               |
|---------|----------------------------------------------------|
| Input   | HDMI Input port                                    |
| Audio   | Stereo output                                      |
| DC/5V   | 5V DC Power input port                             |
| CAT5E/6 | Cat5e/6 cable connection port                      |
| Output  | HDMI Loop-out port                                 |
| EDID    | 1080P and 720P switch button (Press for 3 seconds) |