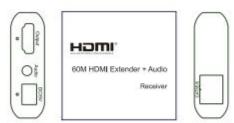

| Port    | Function description          |  |
|---------|-------------------------------|--|
| Output  | HDMI Output port              |  |
| Audio   | Stereo output                 |  |
| DC/5V   | 5V DC Power input port        |  |
| CAT5E/6 | Cat5e/6 cable connection port |  |