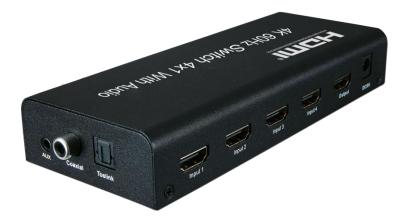

# **4K HDMI Switcher 4x1 with Audio**

#### **Operating and Connecting:**

- 1. Connect the HDMI source devices and HDMI switch input port with four HDMI cables
- 2. Connect HD displayer device (monitor or projector) with HDMI switch output ports with one HDMI cable

### Package include :

- 1. HDMI Switch
- 2. IR Remote Control
- 3. 5V DC Power adapter
- 4. User Manual