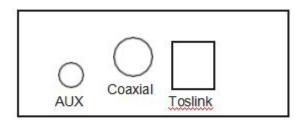

# **4K HDMI Switcher 4x1 with Audio**

# **User Manual**



www.yiviven.com

### Yiviven



#### The remote control:

- Press the key 1 to switch to the input 1, L1 indicator lights up.
- Press the key 2 to switch to the input 2, L2 indicator lights up.
- Press the key 3 to switch to the input 3, L3 indicator lights up.
- Press the key 4 to switch to the input 4, L4 indicator lights up.

Note: Default input1 port light on when power is turned on.

#### **Physical Connection Showing Picture:**



#### **Physical Connection Showing Picture:**



#### **Operating and Connecting:**

- 1. Connect the HDMI source devices and HDMI switch input port with four HDMI cables
- 2. Connect HD displayer device (monitor or projector) with HDMI switch output ports with one HDMI cable

## Yiviven

3. Connect 5V/1A power adapter with the HDMI switch

#### Audio Channel switching operations:

Press the "Select" button of the switcher around 5 seconds, which can switch between 5.1 and

2.1 audio channel

### Package include :

- 1. HDMI Switch
- 2. IR Remote Control
- 3. 5V DC Power adapter
- 4. User Manual