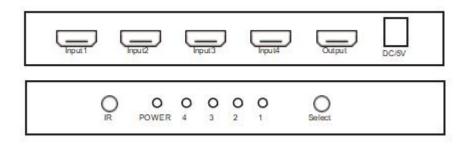

#### The remote control:

- Press the key 1 to switch to the input 1, L1 indicator lights up.
- Press the key 2 to switch to the input 2, L2 indicator lights up.
- Press the key 3 to switch to the input 3, L3 indicator lights up.
- Press the key 4 to switch to the input 4, L4 indicator lights up.

Note: Default input1 port light on when power is turned on.

#### **Physical Connection Showing Picture:**

#### **Operating and Connecting:**

- 1. Connect the HDMI source devices and HDMI switch input port with four HDMI cables
- 2. Connect HD displayer device (monitor or projector) with HDMI switch output ports with one HDMI cable

#### Audio Channel switching operations:

Press the "Select" button of the switcher around 5 seconds, which can switch between 5.1 and

2.1 audio channel